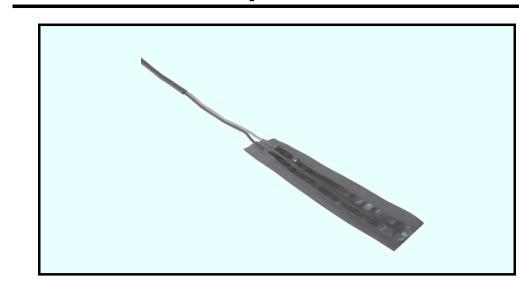

# Thermocouple for Surface Temperature Measurement ~ Thermocouple sheet ~

TKS is a sheet type thermocouple with a thickness of about 0.2 mm. It is insulated by ultrathin film, it is highly responsive and it is used for surface temperature measurement of various objects.

### Features

- ★ 0.2mm thickness Sheet type
- ★ Insulated by ultrathin film
- ★ Please contact for special specificaions