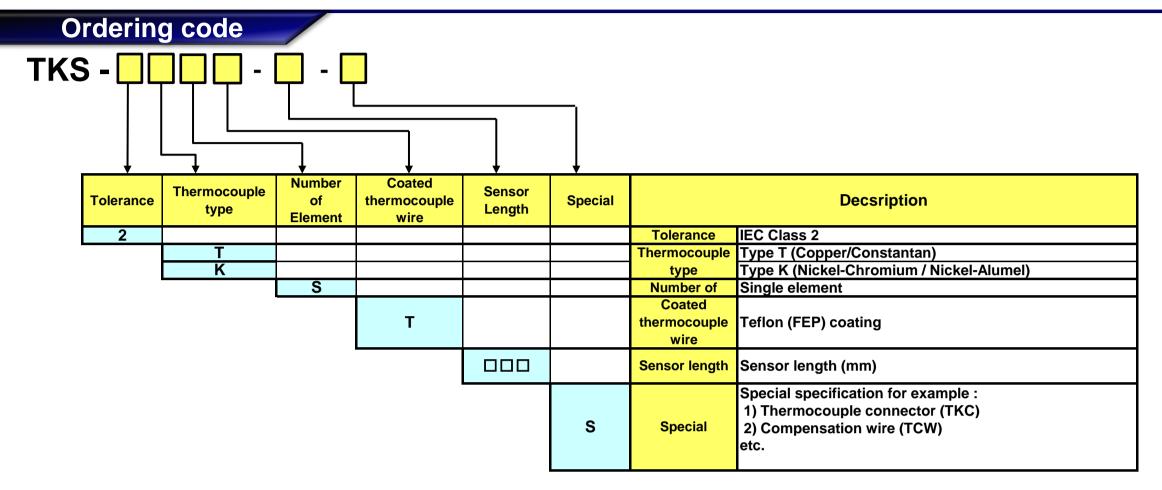

### **Common Specifications**

| Thermocouple type | Т, К           |
|-------------------|----------------|
| Tolerance         | Class 2        |
| Number of element | Single         |
| Temperature range | -100 to +200°C |

#### Dimensions

\* Specification is subject to change without notice