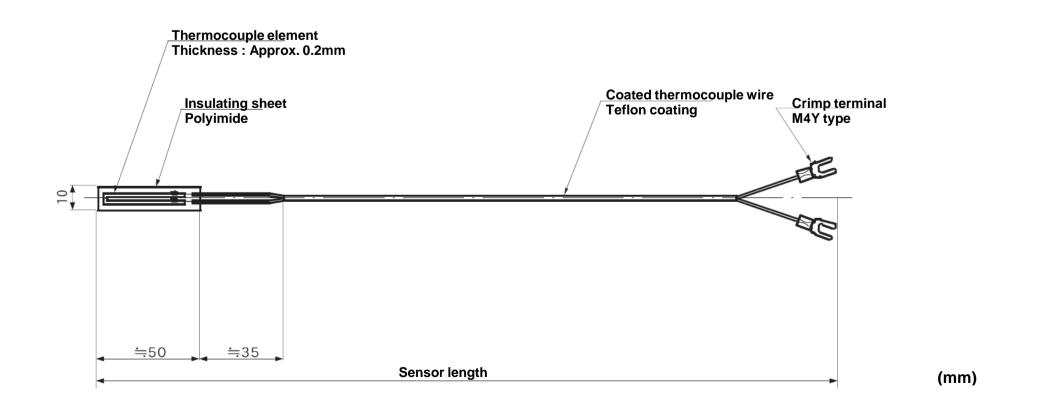

# Thermocouple for Surface Temperature Measurement ~ Thermocouple sheet ~



TKS is a sheet type thermocouple with a thickness of about 0.2 mm. It is insulated by ultrathin film, it is highly responsive and it is used for surface temperature measurement of various objects.

### Features

- ★ 0.2mm thickness Sheet type
- ★ Insulated by ultrathin film
- ★ Please contact for special specificaions



### **Common Specifications**

| Thermocouple type | Т, К           |
|-------------------|----------------|
| Tolerance         | Class 2        |
| Number of element | Single         |
| Temperature range | -100 to +200°C |

#### Dimensions



\* Specification is subject to change without notice

## Watanabe Electric Industry Co., Ltd.