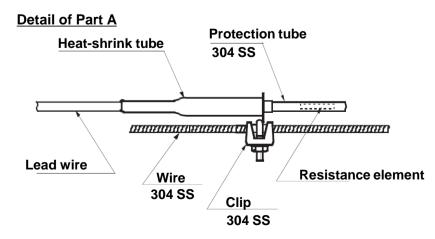

Temperature Detectors)** For thermal storage tank measurement with wire anchor







## **Common Specifications**

| Element | Pt100Ω resistance element |
|---------|---------------------------|
|         | 2 mire                    |

| Element                      | F L TOUSZ TESISLATICE ETETTETT   |
|------------------------------|----------------------------------|
| Wiring                       | 3-wire                           |
| Tolerance                    | Class A : ±(0.15 + 0.002   t   ) |
| Measuring current            | 1mA                              |
|                              | Single                           |
| <b>Insulation resistance</b> | 100M $\Omega$ or more with 125V  |
| Anchor weight                | Approx. 3kg                      |

## Dimensions





\* Specification is subject to change without notice

## Watanabe Electric Industry Co., Ltd.

http://www.watanabe-electric.co.jp/en/