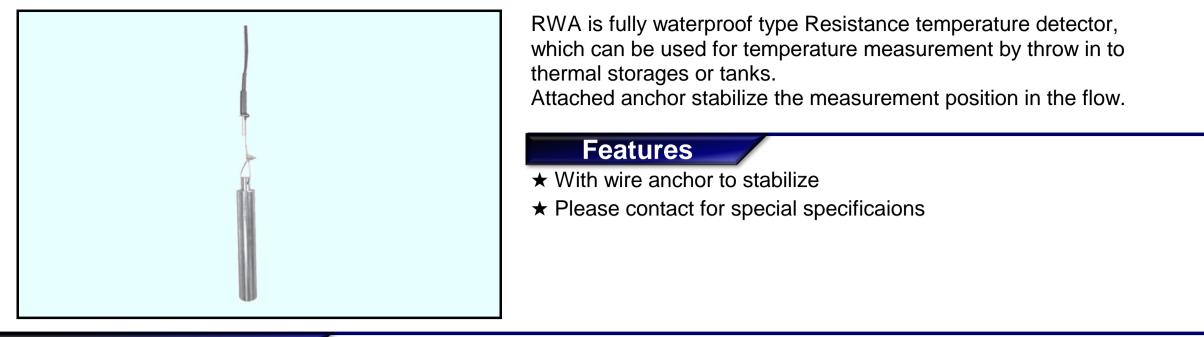

## **RTD (Resistance Temperature Detectors)** For thermal storage tank measurement with wire anchor