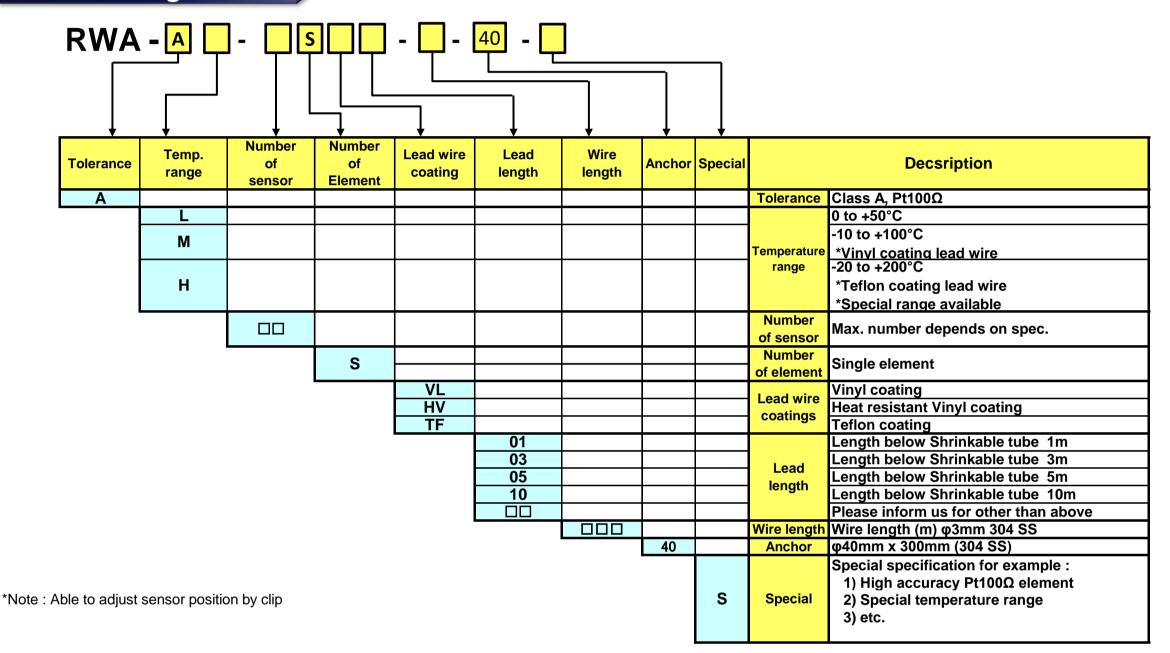

## **Common Specifications**

| Element | Pt100Ω resistance element |
|---------|---------------------------|
|         | 2 mire                    |

| Element                      | F L TOUSZ TESISLATICE ETETTETT   |
|------------------------------|----------------------------------|
| Wiring                       | 3-wire                           |
| Tolerance                    | Class A : ±(0.15 + 0.002   t   ) |
| Measuring current            | 1mA                              |
|                              | Single                           |
| <b>Insulation resistance</b> | 100M $\Omega$ or more with 125V  |
| Anchor weight                | Approx. 3kg                      |