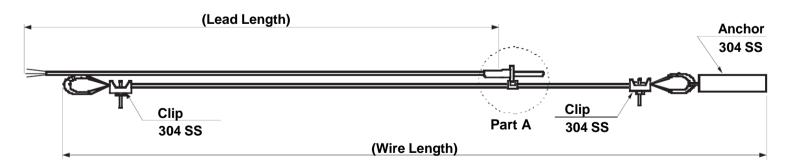

ce Temperature Detectors)** For thermal storage tank measurement with wire anchor







## **Common Specifications**

| Element | Pt100Ω resistance element |
|---------|---------------------------|
|         | 2 mire                    |

| Element                      | F L TOUSZ TESISLATICE ETETTETT   |
|------------------------------|----------------------------------|
| Wiring                       | 3-wire                           |
| Tolerance                    | Class A : ±(0.15 + 0.002   t   ) |
| Measuring current            | 1mA                              |
|                              | Single                           |
| <b>Insulation resistance</b> | 100M $\Omega$ or more with 125V  |
| Anchor weight                | Approx. 3kg                      |

## Dimensions





\* Specification is subject to change without notice

## Watanabe Electric Industry Co., Ltd.

http://www.watanabe-electric.co.jp/en/