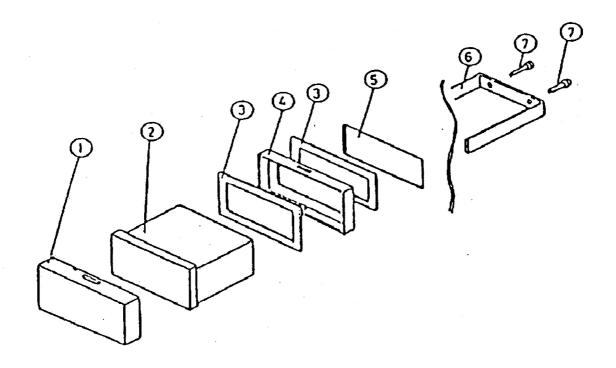

## 1. Assembly procedure

Assembly the product by referring to the following diagram. Finally, insert the acrylic cover firmly in the front holder.

## 2. Parts names

Only parts Nos. (1), (3) and (4) are included in this product.

| No. | Name                 | Q'ty |
|-----|----------------------|------|
| 1   | Acrylic cover        | 1    |
| 2   | Set (Mainframe)      |      |
| 3   | Rubber packing       | 2    |
| (4) | Front holder         | 1    |
| 5   | Panel cutout         |      |
| 6   | Set mounting bracket |      |
| 7   | Setscrew             |      |