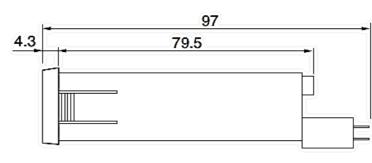

# **Specifications**

| Input                       | Parallel BCD Input                                                                                  |
|-----------------------------|-----------------------------------------------------------------------------------------------------|
| Input                       |                                                                                                     |
|                             | $24Vdc (0 \le L \le 2, 20 \le H \le 24)$                                                            |
| Zero display                | Leading zero suppression (option)                                                                   |
| Display                     | 999999 (6 digits)                                                                                   |
|                             | LED (red) 14.2mm                                                                                    |
| Decimal point               | Able to set to any digit                                                                            |
| External control            | Latch                                                                                               |
|                             | Positive logic : Latched BCD input is displayed with the latch and 24V terminals shorted or at 24V. |
|                             | Negative logic : Latched BCD input is displayed with the latch and 0V terminals shorted or at 0V.   |
| Power supply                | 24Vdc ±10%                                                                                          |
| Operating temperature       | 0 to 50°C                                                                                           |
| Operating relative humidity | 35 to 85% (non-condensing)                                                                          |
| Power consumption           | Approx. 90mA                                                                                        |
| Dimensions                  | 96mm(W) x 24mm(H) x 97mm(D) DIN size                                                                |
| Weight                      | Approx. 130g                                                                                        |

## Dimensions

♦Panel cutout

Panel thichness 0.8 to 4.0mm

\* Specification is subject to change without notice

Watanabe Electric Industry Co., Ltd.

http://www.watanabe-electric.co.jp/en/