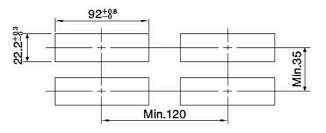

## Dimensions

♦Panel cutout

Panel thichness 0.8 to 4.0mm

\* Specification is subject to change without notice

Watanabe Electric Industry Co., Ltd.

http://www.watanabe-electric.co.jp/en/