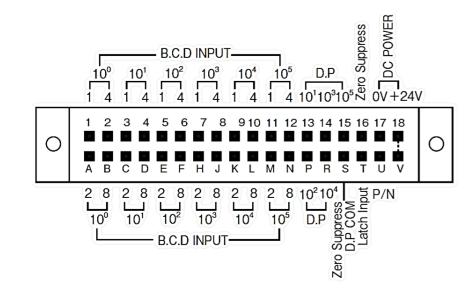

# **Specifications**

| Input                       | Parallel BCD Input                                                                                  |
|-----------------------------|-----------------------------------------------------------------------------------------------------|
| Input                       |                                                                                                     |
|                             | $24Vdc (0 \le L \le 2, 20 \le H \le 24)$                                                            |
| Zero display                | Leading zero suppression (option)                                                                   |
| Display                     | 999999 (6 digits)                                                                                   |
|                             | LED (red) 14.2mm                                                                                    |
| Decimal point               | Able to set to any digit                                                                            |
| External control            | Latch                                                                                               |
|                             | Positive logic : Latched BCD input is displayed with the latch and 24V terminals shorted or at 24V. |
|                             | Negative logic : Latched BCD input is displayed with the latch and 0V terminals shorted or at 0V.   |
| Power supply                | 24Vdc ±10%                                                                                          |
| Operating temperature       | 0 to 50°C                                                                                           |
| Operating relative humidity | 35 to 85% (non-condensing)                                                                          |
| Power consumption           | Approx. 90mA                                                                                        |
| Dimensions                  | 96mm(W) x 24mm(H) x 97mm(D) DIN size                                                                |
| Weight                      | Approx. 130g                                                                                        |