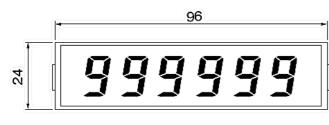

# **Specifications**

| Input                       | Parallel BCD Input                                                                                  |
|-----------------------------|-----------------------------------------------------------------------------------------------------|
| Input                       |                                                                                                     |
|                             | $24Vdc (0 \le L \le 2, 20 \le H \le 24)$                                                            |
| Zero display                | Leading zero suppression (option)                                                                   |
| Display                     | 999999 (6 digits)                                                                                   |
|                             | LED (red) 14.2mm                                                                                    |
| Decimal point               | Able to set to any digit                                                                            |
| External control            | Latch                                                                                               |
|                             | Positive logic : Latched BCD input is displayed with the latch and 24V terminals shorted or at 24V. |
|                             | Negative logic : Latched BCD input is displayed with the latch and 0V terminals shorted or at 0V.   |
| Power supply                | 24Vdc ±10%                                                                                          |
| Operating temperature       | 0 to 50°C                                                                                           |
| Operating relative humidity | 35 to 85% (non-condensing)                                                                          |
| Power consumption           | Approx. 90mA                                                                                        |
| Dimensions                  | 96mm(W) x 24mm(H) x 97mm(D) DIN size                                                                |
| Weight                      | Approx. 130g                                                                                        |